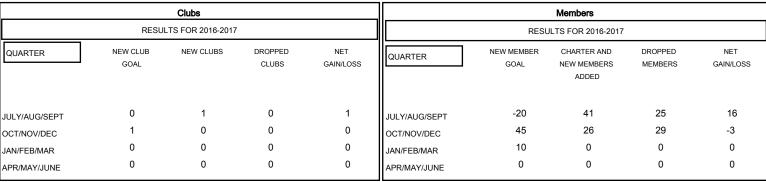

## MONTHLY MEMBERSHIP PROGRESS REPORT

District 5M 3

Results as of: 12/31/2016

GMT: Judy Hankom LOCATION MINNESOTA GMT CA 1

| DROPPED CLUBS: 0 |    | 20 CLUBS OF 43 ADDED 1 OR MORE<br>NEW MEMBERS | GENDER DISTRIBUTION  MALE 992 (78.30%) |              |     |
|------------------|----|-----------------------------------------------|----------------------------------------|--------------|-----|
| DROPPED MEMBERS  |    |                                               | FEMALE                                 | 275 (21.70%) |     |
| DECEASED         | 3  | CLICK HERE FOR HEALTH ASSESSMENT DATA         |                                        |              | 400 |
| CLUB CANCELLED   | 0  |                                               | FAMILY UNIT MEMBERS                    |              | 186 |
| OTHER            | 51 |                                               | HEAD OF HOUSEHOLD                      |              | 93  |
| TOTAL            | 54 |                                               | NON-HEAD OF HOUSEHOL                   | LD           | 93  |