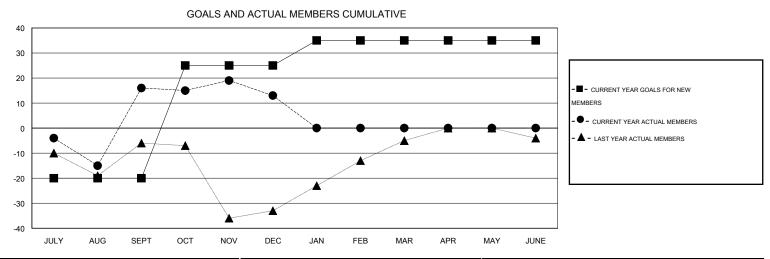

## MONTHLY MEMBERSHIP PROGRESS REPORT

District 5M 3

Results as of: 12/31/2016

GMT: Judy Hankom LOCATION MINNESOTA GMT CA 1

| DROPPED CLUBS: 0 |    | 20 CLUBS OF 43 ADDED 1 OR MORE<br>NEW MEMBERS | GENDER DISTRIBUTION  MALE 992 (78.30%) |              |     |
|------------------|----|-----------------------------------------------|----------------------------------------|--------------|-----|
| DROPPED MEMBERS  |    |                                               | FEMALE                                 | 275 (21.70%) |     |
| DECEASED         | 3  | CLICK HERE FOR HEALTH ASSESSMENT DATA         |                                        |              | 400 |
| CLUB CANCELLED   | 0  |                                               | FAMILY UNIT MEMBERS                    |              | 186 |
| OTHER            | 51 |                                               | HEAD OF HOUSEHOLD                      |              | 93  |
| TOTAL            | 54 |                                               | NON-HEAD OF HOUSEHOL                   | LD           | 93  |