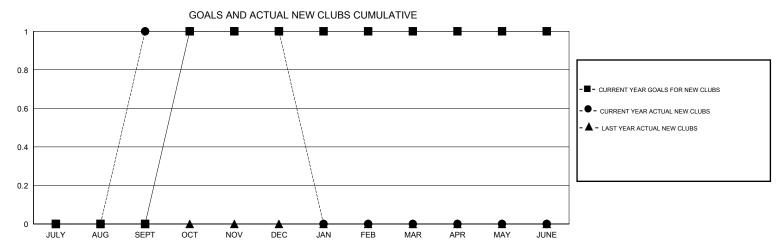

## MONTHLY MEMBERSHIP PROGRESS REPORT

District 5M 3

Results as of: 12/31/2016

GMT: Judy Hankom LOCATION MINNESOTA GMT CA 1

| DROPPED CLUBS: 0 |    | 20 CLUBS OF 43 ADDED 1 OR MORE<br>NEW MEMBERS | GENDER DISTRIBUTION  MALE 992 (78.30%) |              |     |
|------------------|----|-----------------------------------------------|----------------------------------------|--------------|-----|
| DROPPED MEMBERS  |    |                                               | FEMALE                                 | 275 (21.70%) |     |
| DECEASED         | 3  | CLICK HERE FOR HEALTH ASSESSMENT DATA         |                                        |              | 400 |
| CLUB CANCELLED   | 0  |                                               | FAMILY UNIT MEMBERS                    |              | 186 |
| OTHER            | 51 |                                               | HEAD OF HOUSEHOLD                      |              | 93  |
| TOTAL            | 54 |                                               | NON-HEAD OF HOUSEHOL                   | LD           | 93  |